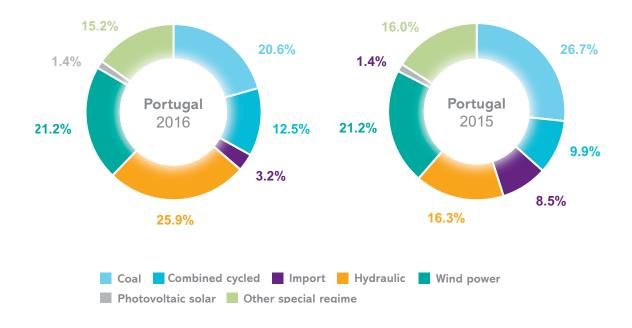

#### **Energy by technologies**

in Portugal

#### 1.8.

#### Demand coverage by technologies

in Portugal