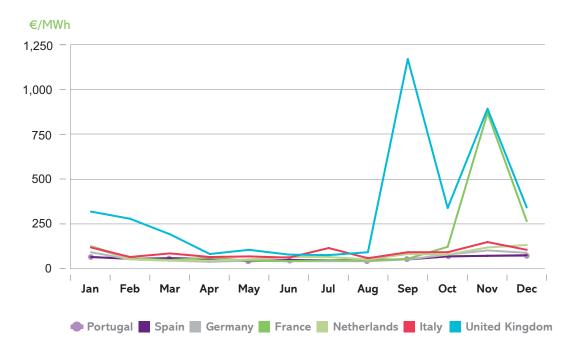

| 26        |
| <b>6.3.</b> Maximum monthly hourly prices in European Markets                                                                                                      | <u>27</u> |
| <b>6.4.</b> Minimum monthly hourly prices in European Markets                                                                                                      | <u>27</u> |
| <b>6.5.</b> Monthly percentage of hours with price differences of less than 1€/MWh at the interconnections between Spain and Portugal and between Spain and France | 28        |















#### **Average monthly prices EUROPEX**

#### 2015 - 2016



#### **6.2**.

#### Monthly energies EUROPEX

















#### Maximum monthly hourly prices

in European Markets

#### 2016



#### 6.4.

#### Minimum monthly hourly prices

in European Markets

















#### Monthly percentage of hours with price differences of less than 1 €/MWh

at the interconnections between Spain and Portugal and between Spain and France