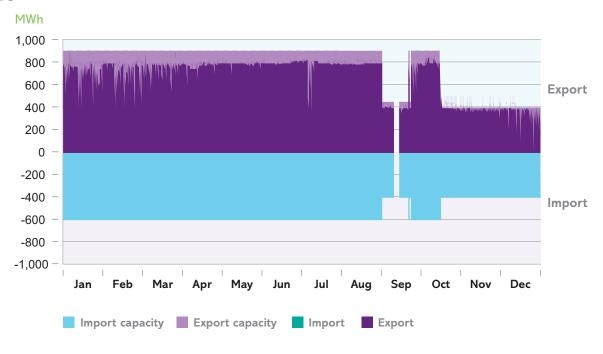

#### **5.3.**

#### Interconnection with Morocco. Available commercial capacity and occupation in the exporting and importing directions

#### 2016