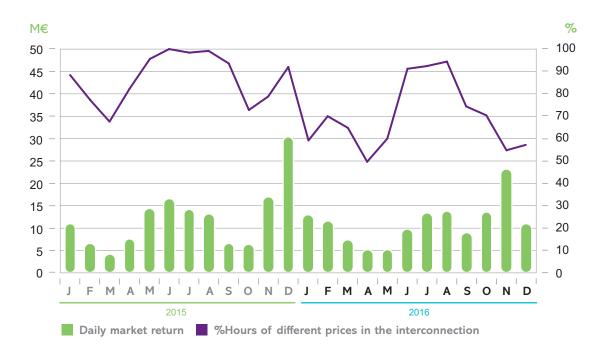

#### Congestion return in the Spanish-Portuguese interconnection 2015 - 2016

#### Congestion return in the Spanish-French interconnection 2015 - 2016

24