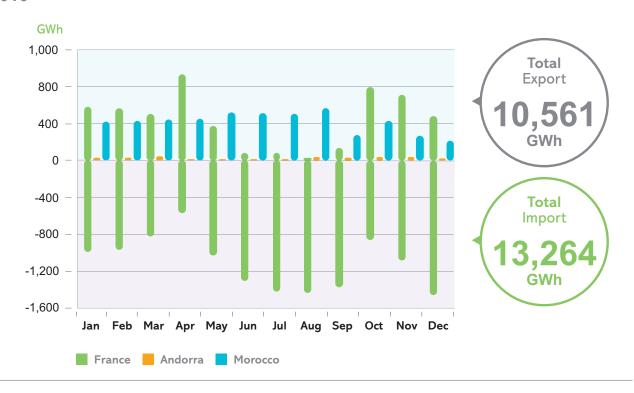

---|--|
|                     | 2015  | 2016   | 2015  | 2016     | 2015 | 2016    |  |
| EXPORT (MWh)        |       |        |       |          |      |         |  |
| Commercial Capacity | 1,132 | 1,947  | 2,140 | 1,928    | 894  | 763     |  |
| Capacity Not Used   | 925   | 1,350  | 1,633 | 1,724    | 329  | 198     |  |
| Occupation          | 207   | 597    | 507   | 204      | 565  | 565     |  |
| IMPORT (MWh)        |       |        |       |          |      |         |  |
| Commercial Capacity | 1,317 | 2,426  | 2,794 | 2,391    | 598  | 540     |  |
| Capacity Not Used   | 258   | 915    | 2,538 | 1,592    | 598  | 540     |  |
| Occupation          | 1,059 | 1,511  | 256   | 799      | 0    | 0       |  |















## Monthly energies exchanged on the MIBEL borders 2016



**5.6.** 

## Monthly economic volumes exchanged on the MIBEL borders 2016

















#### **5.7.**

### Monthly energies exchanged on the border with Portugal

#### 2016



#### **5.8.**

#### Monthly economic volumes exchanged on the border with Portugal





28\_\_\_

















## Prices and energies of **European Markets**

| •                                                                                                                                                                  |           |
|--------------------------------------------------------------------------------------------------------------------------------------------------------------------|-----------|
| <b>6.1.</b> Average monthly prices EUROPEX