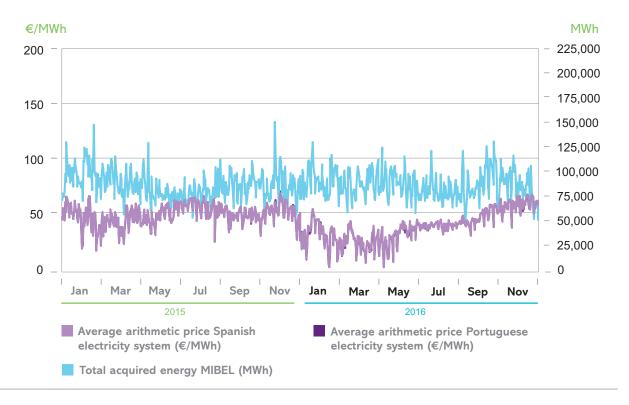

4.20          | 47.34           | 357          | 360         |
| May  | 25.69          | 45.91           | 394          | 286         |
| Jun  | 37.67          | 55.59           | 348          | 288         |
| Jul  | 41.16          | 60.34           | 300          | 231         |
| Aug  | 41.26          | 55.88           | 331          | 308         |
| Sep  | 44.08          | 51.46           | 236          | 242         |
| Oct  | 53.84          | 50.77           | 390          | 305         |
| Nov  | 58.28          | 53.72           | 327          | 281         |
| Dec  | 62.02          | 54.38           | 298          | 349         |
| Year | 40.25          | 51.52           | 4,011        | 3,558       |

















#### **Energy and price of the Intraday Market**

2015 - 2016



#### **3.3.**

#### Sales and purchases on the Intraday Market

Spanish Electricity System

















#### 3.4.

#### Comparison of average arithmetic Daily prices of the Daily and Intraday Markets

Spanish Electricity System



















## **Settlement of the Daily** and Intraday Market

4.1. Weekly trend in the volume of collections and payments, in price and energy. Daily and Intraday Markets

18

4.2. Congestion return in the Spanish-Portuguese interconnection

18

**4.3.** Congestion return in the Spanish-French interconnection















Weekly trend in the volume of collections and payments, in price and energy. Daily and Intraday Markets

2015 - 2016



#### 4.2.

#### Congestion return in the Spanish-Portuguese interconnection 2015 - 2016

















#### 4