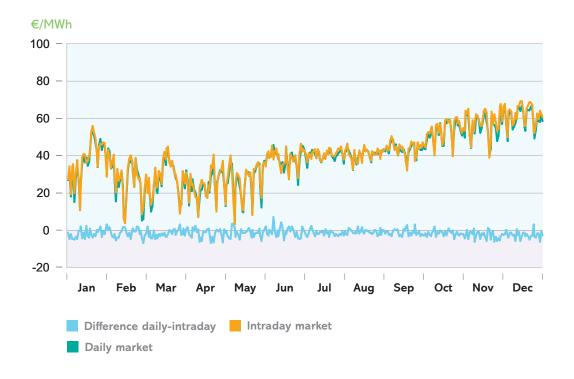

#### 3.4.

#### Comparison of average arithmetic Daily prices of the Daily and Intraday Markets

Spanish Electricity System