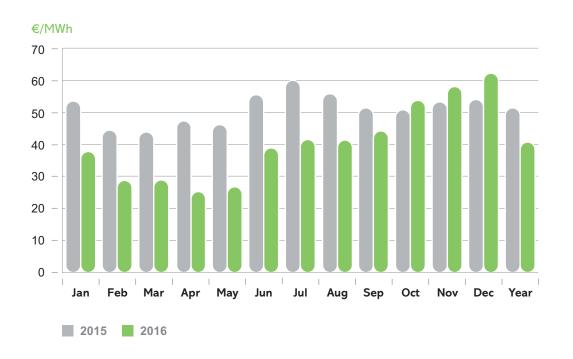

#### 2.1.1

#### Monthly energy and Average monthly price of the Daily Market Spanish side

|      | Average Monthly Price (€/MWh) |       | Energy Purc | hased (GWh) |  |  |
|------|-------------------------------|-------|-------------|-------------|--|--|
|      | 2016                          | 2015  | 2016        | 2015        |  |  |
| Jan  | 36.53                         | 51.60 | 15,561      | 15,445      |  |  |
| Feb  | 27.50                         | 42.57 | 16,003      | 13,966      |  |  |
| Mar  | 27.80                         | 43.13 | 15,291      | 13,743      |  |  |
| Apr  | 24.11                         | 45.34 | 13,653      | 12,815      |  |  |
| May  | 25.77                         | 45.12 | 13,981      | 14,107      |  |  |
| Jun  | 38.90                         | 54.73 | 14,325      | 15,172      |  |  |
| Jul  | 40.53                         | 59.55 | 15,979      | 16,952      |  |  |
| Aug  | 41.16                         | 55.59 | 15,669      | 14,892      |  |  |
| Sep  | 43.59                         | 51.88 | 15,382      | 13,667      |  |  |
| Oct  | 52.83                         | 49.90 | 14,719      | 14,410      |  |  |
| Nov  | 56.13                         | 51.20 | 16,390      | 15,041      |  |  |
| Dec  | 60.49                         | 52.61 | 17,018      | 15,759      |  |  |
| Year | 39.67                         | 50.32 | 183,970     | 175,968     |  |  |