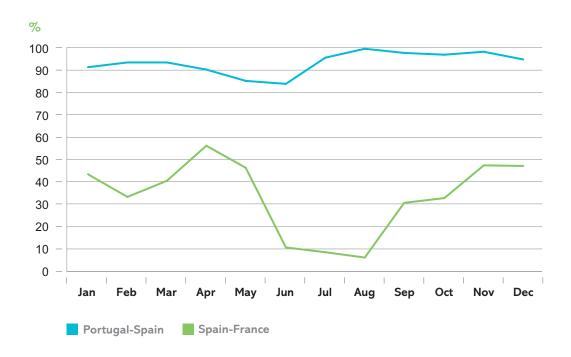

#### Monthly percentage of hours with price differences of less than 1 €/MWh

at the interconnections between Spain and Portugal and between Spain and France