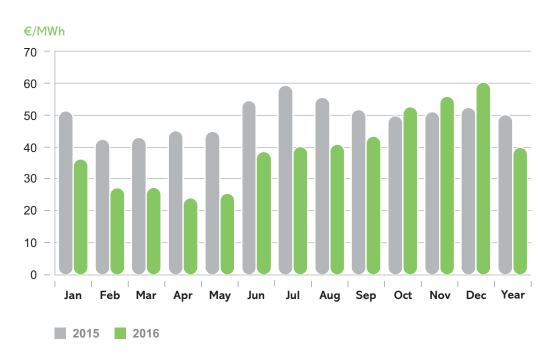

#### 2.1.1

#### Monthly energy and Average monthly price of the Daily Market Spanish side

|      | Average Monthly Price (€/MWh) |       | Energy Purc | hased (GWh) |  |  |
|------|-------------------------------|-------|-------------|-------------|--|--|
|      | 2016                          | 2015  | 2016        | 2015        |  |  |
| Jan  | 36.53                         | 51.60 | 15,561      | 15,445      |  |  |
| Feb  | 27.50                         | 42.57 | 16,003      | 13,966      |  |  |
| Mar  | 27.80                         | 43.13 | 15,291      | 13,743      |  |  |
| Apr  | 24.11                         | 45.34 | 13,653      | 12,815      |  |  |
| May  | 25.77                         | 45.12 | 13,981      | 14,107      |  |  |
| Jun  | 38.90                         | 54.73 | 14,325      | 15,172      |  |  |
| Jul  | 40.53                         | 59.55 | 15,979      | 16,952      |  |  |
| Aug  | 41.16                         | 55.59 | 15,669      | 14,892      |  |  |
| Sep  | 43.59                         | 51.88 | 15,382      | 13,667      |  |  |
| Oct  | 52.83                         | 49.90 | 14,719      | 14,410      |  |  |
| Nov  | 56.13                         | 51.20 | 16,390      | 15,041      |  |  |
| Dec  | 60.49                         | 52.61 | 17,018      | 15,759      |  |  |
| Year | 39.67                         | 50.32 | 183,970     | 175,968     |  |  |