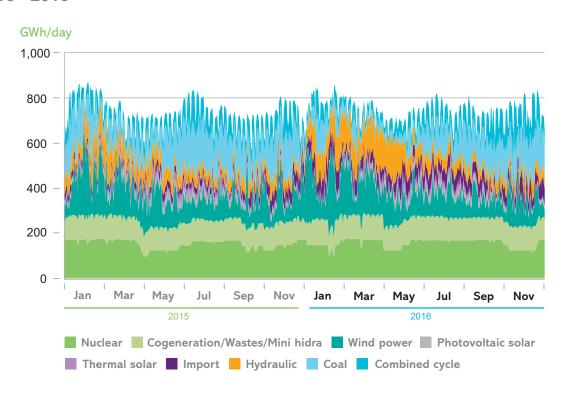

#### **Energy by technologies**

in Spain

#### 1.6.

#### Demand coverage by technologies

in Spain