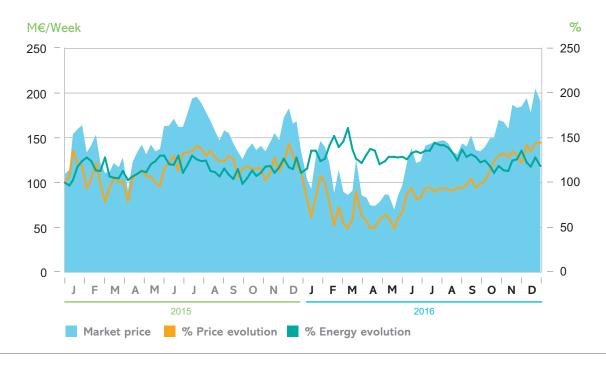

| 4,011        | 3,558       |

















#### **Energy and price of the Intraday Market**

2015 - 2016



#### **3.3.**

#### Sales and purchases on the Intraday Market

Spanish Electricity System

















#### 3.4.

#### Comparison of average arithmetic Daily prices of the Daily and Intraday Markets

Spanish Electricity System



















## **Settlement of the Daily** and Intraday Market

4.1. Weekly trend in the volume of collections and payments, in price and energy. Daily and Intraday Markets

18

4.2. Congestion return in the Spanish-Portuguese interconnection

18

**4.3.** Congestion return in the Spanish-French interconnection















Weekly trend in the volume of collections and payments, in price and energy. Daily and Intraday Markets

2015 - 2016



#### 4.2.

#### Congestion return in the Spanish-Portuguese interconnection 2015 - 2016

















#### 4.3.

#### Congestion return in the Spanish-French interconnection 2015 - 2016







24

















## International electricity exchanges

| <b>5.1.</b> Interconnection with France.                   | 21 |
|------------------------------------------------------------|----|
| 5.2. Interconnection with Portugal                         | 21 |
| <b>5.3.</b> Interconnection with Morocco                   | 22 |
| <b>5.4.</b> Average hourly energy in the interconnections  | 22 |
| <b>5.5.</b> MIBEL borders: Energies and economic volumes   | 23 |
| <b>5.7.</b> Portugal border: Energies and economic volumes | 24 |















Interconnection with France. Available commercial c