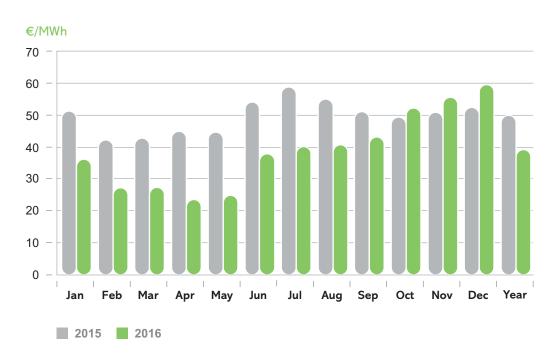

#### 2.1.1

#### Monthly energy and Average monthly price of the Daily Market Spanish side

|      | Average Monthly Price (€/MWh) |       | Energy Purc | hased (GWh) |  |  |
|------|-------------------------------|-------|-------------|-------------|--|--|
|      | 2016                          | 2015  | 2016        | 2015        |  |  |
| Jan  | 36.53                         | 51.60 | 15,561      | 15,445      |  |  |
| Feb  | 27.50                         | 42.57 | 16,003      | 13,966      |  |  |
| Mar  | 27.80                         | 43.13 | 15,291      | 13,743      |  |  |
| Apr  | 24.11                         | 45.34 | 13,653      | 12,815      |  |  |
| May  | 25.77                         | 45.12 | 13,981      | 14,107      |  |  |
| Jun  | 38.90                         | 54.73 | 14,325      | 15,172      |  |  |
| Jul  | 40.53                         | 59.55 | 15,979      | 16,952      |  |  |
| Aug  | 41.16                         | 55.59 | 15,669      | 14,892      |  |  |
| Sep  | 43.59                         | 51.88 | 15,382      | 13,667      |  |  |
| Oct  | 52.83                         | 49.90 | 14,719      | 14,410      |  |  |
| Nov  | 56.13                         | 51.20 | 16,390      | 15,041      |  |  |
| Dec  | 60.49                         | 52.61 | 17,018      | 15,759      |  |  |
| Year | 39.67                         | 50.32 | 183,970     | 175,968     |  |  |