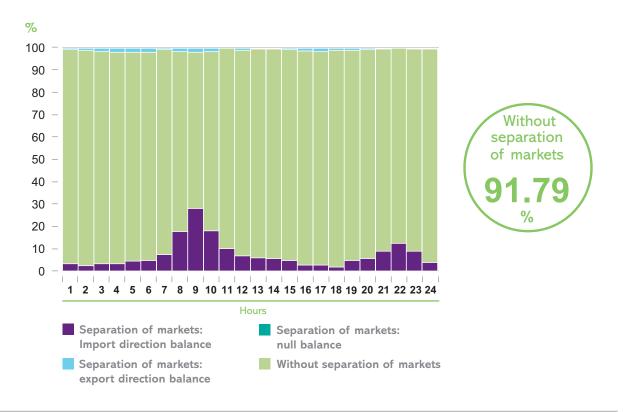

#### 2.4.

#### Percentage of the number of hours with market splitting by hourly period in the Daily Market

#### 2016