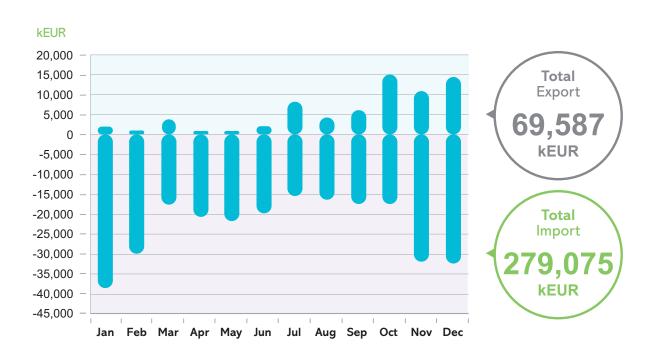

d   | 925   | 1,350  | 1,633 | 1,724    | 329  | 198     |  |
| Occupation          | 207   | 597    | 507   | 204      | 565  | 565     |  |
| IMPORT (MWh)        |       |        |       |          |      |         |  |
| Commercial Capacity | 1,317 | 2,426  | 2,794 | 2,391    | 598  | 540     |  |
| Capacity Not Used   | 258   | 915    | 2,538 | 1,592    | 598  | 540     |  |
| Occupation          | 1,059 | 1,511  | 256   | 799      | 0    | 0       |  |















## Monthly energies exchanged on the MIBEL borders 2016



**5.6.** 

## Monthly economic volumes exchanged on the MIBEL borders 2016

















#### **5.7.**

### Monthly energies exchanged on the border with Portugal

#### 2016



#### **5.8.**

#### Monthly economic volumes exchanged on the border with Portugal





28\_\_\_

















## Prices and energies of **European Markets**

| •                                                                                                                                                                  |           |
|--------------------------------------------------------------------------------------------------------------------------------------------------------------------|-----------|
| <b>6.1.</b> Average monthly prices EUROPEX                                                                                                                         | 26        |
| <b>6.2.</b> Monthly energies EUROPEX                                                                                                                               | 26        |
| <b>6