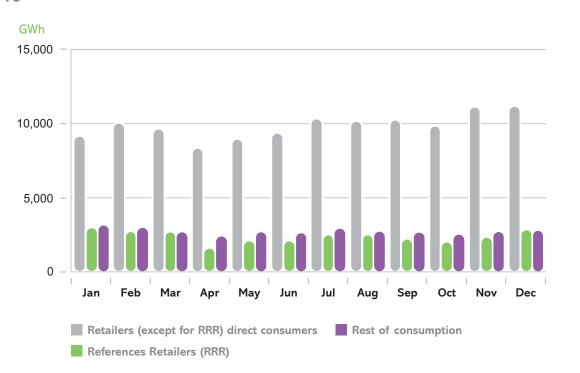

#### 1.4.

#### **Energy traded on the Daily and Intraday Markets** and final demand on the MIBEL 2016