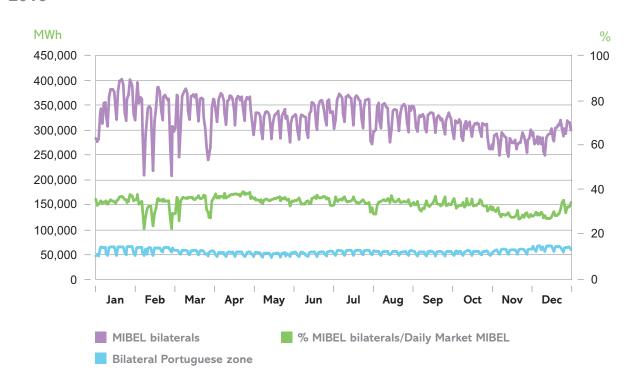

#### **3.3.**

#### Sales and purchases on the Intraday Market

Spanish Electricity System