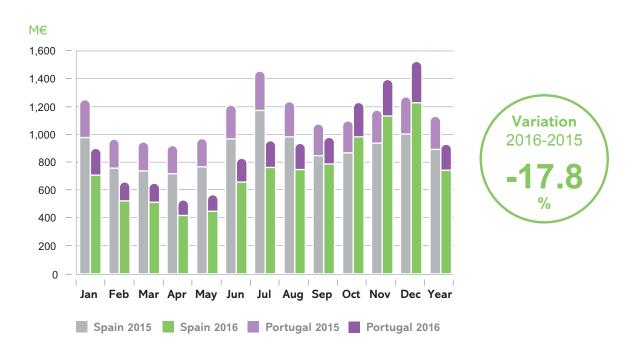

#### 1.2.

## Economic value of the purchases negotiated on the Daily and Intraday Markets

The Spanish zone includes exports across the borders with France, Morocco and Andorra