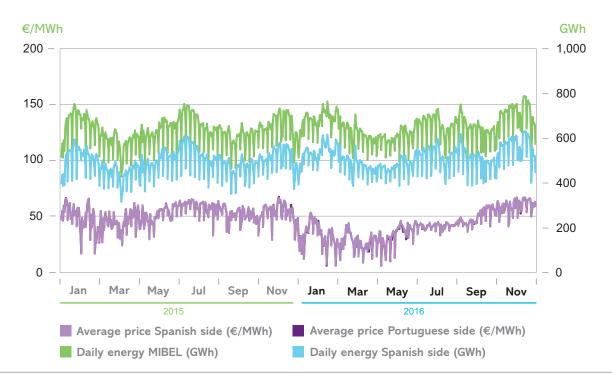

| 45.18 | 3,971        | 3,964       |  |
| Jun  | 38.28                         | 54.74 | 3,854        | 3,961       |  |
| Jul  | 40.36                         | 59.61 | 4,214        | 4,288       |  |
| Aug  | 41.14                         | 55.59 | 3,966        | 3,977       |  |
| Sep  | 43.61                         | 51.92 | 3,914        | 3,909       |  |
| Oct  | 52.78                         | 49.89 | 4,060        | 4,096       |  |
| Nov  | 56.25                         | 51.46 | 4,143        | 4,077       |  |
| Dec  | 60.27                         | 52.92 | 4,445        | 4,398       |  |
| Year | 39.44                         | 50.43 | 49,501       | 49,655      |  |















#### 2.2.

### **Energy and price of the Daily Market MIBEL**

2015 - 2016



#### 2.3.

#### **Acquisitions on the Daily Market**

Spanish Electricity System

















#### 2.4.

#### Percentage of the number of hours with market splitting by hourly period in the Daily Market

#### 2016



#### 2.5.

#### Significant figures of the Daily Market

| Prices                     |            | Spain              | Portugal |                   |  |
|----------------------------|------------|--------------------|----------|-------------------|--|
| Prices                     | €/MWh Date |                    | €/MWh    | Date              |  |
| Peak Hourly                | 75.50      | 1 hour (16 Dec)    | 75.00    | 1 hour (21 Dec)   |  |
| Minimum Hourly             | 2.30       | 11 hours (4 days ) | 0.00     | 2 hours (14 Feb ) |  |
| Maximum Price Differ.