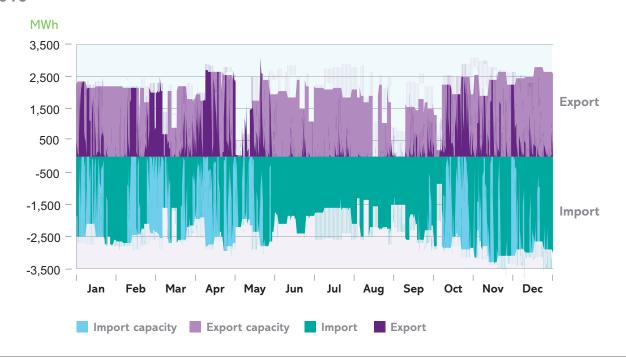

Interconnection with France. Available commercial capacity and occupation in the exporting and importing directions 2016