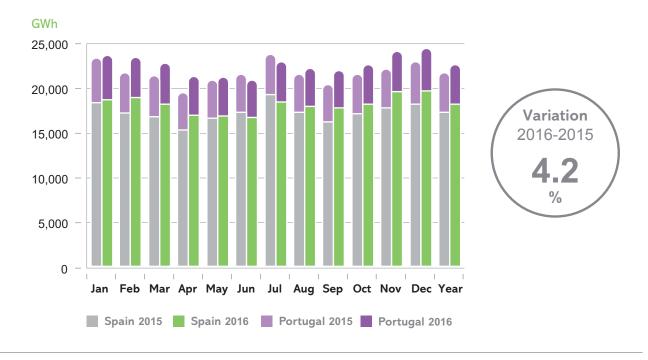

#### 1.1.

## Purchases on the MIBEL of energy traded on the Daily and Intraday Markets

The Spanish zone includes exports across the borders with France, Morocco and Andorra