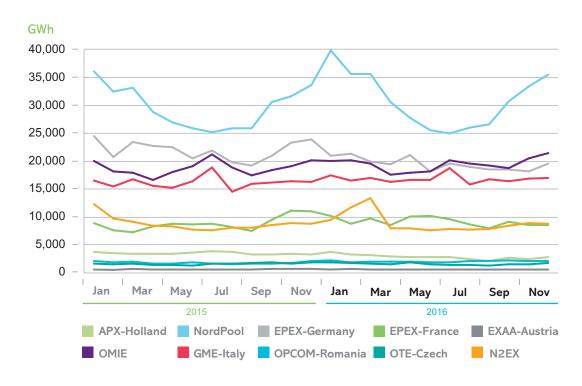

| 26        |
| <b>6.3.</b> Maximum monthly hourly prices in European Markets                                                                                                      | <u>27</u> |
| <b>6.4.</b> Minimum monthly hourly prices in European Markets                                                                                                      | <u>27</u> |
| <b>6.5.</b> Monthly percentage of hours with price differences of less than 1€/MWh at the interconnections between Spain and Portugal and between Spain and France | 28        |















#### **Average monthly prices EUROPEX**

#### 2015 - 2016



#### **6.2**.

#### Monthly energies EUROPEX

















#### Maximum monthly hourly prices

in European Markets

#### 2016



#### 6.4.

#### Minimum monthly hourly prices

in European Markets

















#### Monthly percentage of hours with price differences of less than 1 €/MWh

at the interconnections between Spain and Portugal and between Spain and France