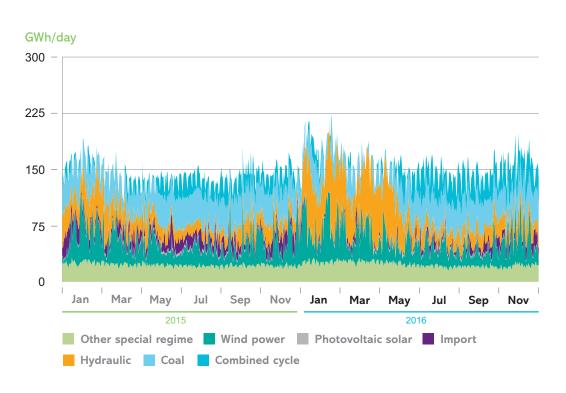

#### **Energy by technologies**

in Portugal

#### 1.8.

#### Demand coverage by technologies

in Portugal