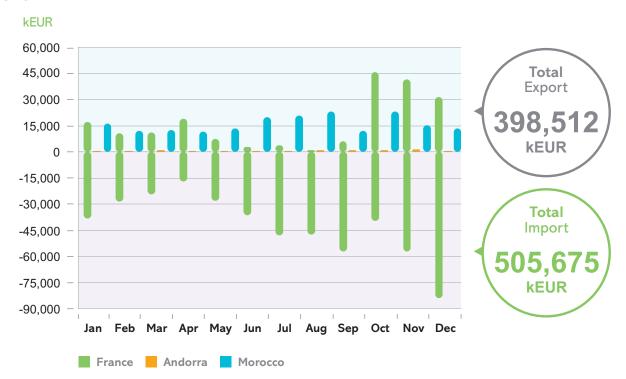

## Monthly energies exchanged on the MIBEL borders 2016

**5.6.** 

## Monthly economic volumes exchanged on the MIBEL borders 2016