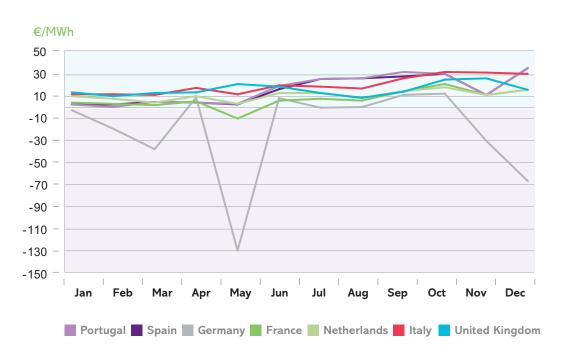

Maximum monthly hourly prices in European Markets                                                                                                      | <u>27</u> |
| <b>6.4.</b> Minimum monthly hourly prices in European Markets                                                                                                      | <u>27</u> |
| <b>6.5.</b> Monthly percentage of hours with price differences of less than 1€/MWh at the interconnections between Spain and Portugal and between Spain and France | 28        |















#### **Average monthly prices EUROPEX**

#### 2015 - 2016



#### **6.2**.

#### Monthly energies EUROPEX

















#### Maximum monthly hourly prices

in European Markets

#### 2016



#### 6.4.

#### Minimum monthly hourly prices

in European Markets

















#### Monthly percentage of hours with price differences of less than 1 €/MWh

at the interconnections between Spain and Portugal and between Spain and France