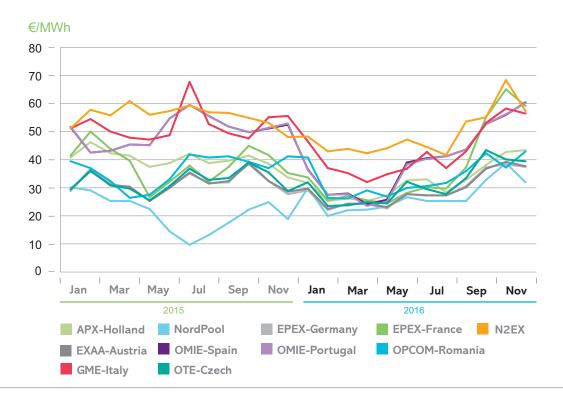

|
| <b>6.2.</b> Monthly energies EUROPEX                                                                                                                               | 26        |
| <b>6.3.</b> Maximum monthly hourly prices in European Markets                                                                                                      | <u>27</u> |
| <b>6.4.</b> Minimum monthly hourly prices in European Markets                                                                                                      | <u>27</u> |
| <b>6.5.</b> Monthly percentage of hours with price differences of less than 1€/MWh at the interconnections between Spain and Portugal and between Spain and France | 28        |















#### **Average monthly prices EUROPEX**

#### 2015 - 2016



#### **6.2**.

#### Monthly energies EUROPEX

















#### Maximum monthly hourly prices

in European Markets

#### 2016



#### 6.4.

#### Minimum monthly hourly prices

in European Markets

















#### Monthly percentage of hours with price differences of less than 1 €/MWh

at the interconnections between Spain and Portugal and between Spain and France