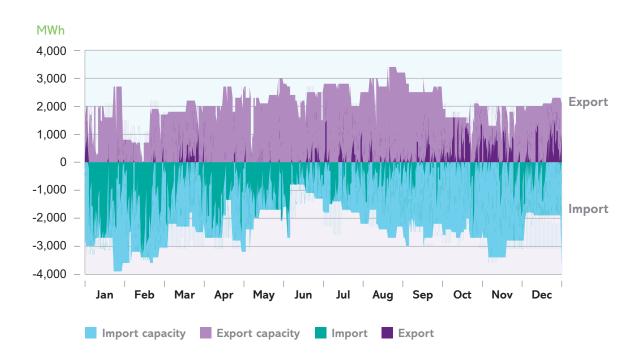

#### **5.2.**

Interconnection with Portugal. Available commercial capacity and occupation in the exporting and importing directions 2016