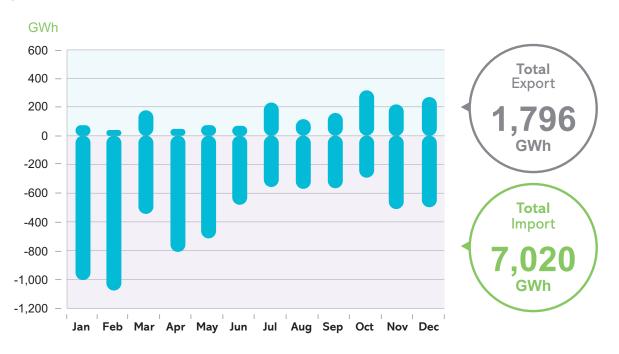

Capacity | 1,132 | 1,947  | 2,140 | 1,928    | 894  | 763     |  |
| Capacity Not Used   | 925   | 1,350  | 1,633 | 1,724    | 329  | 198     |  |
| Occupation          | 207   | 597    | 507   | 204      | 565  | 565     |  |
| IMPORT (MWh)        |       |        |       |          |      |         |  |
| Commercial Capacity | 1,317 | 2,426  | 2,794 | 2,391    | 598  | 540     |  |
| Capacity Not Used   | 258   | 915    | 2,538 | 1,592    | 598  | 540     |  |
| Occupation          | 1,059 | 1,511  | 256   | 799      | 0    | 0       |  |















## Monthly energies exchanged on the MIBEL borders 2016



**5.6.** 

## Monthly economic volumes exchanged on the MIBEL borders 2016

















#### **5.7.**

### Monthly energies exchanged on the border with Portugal

#### 2016



#### **5.8.**

#### Monthly economic volumes exchanged on the border with Portugal





28\_\_\_

















## Prices and energies of **European Markets**

| •                                                                                                                                                                  |           |
|--------------------------------------------------------------------------------------------------------------------------------------------------------------------|-----------|
| <b>6.1.</b> Average monthly prices EUROPEX                                                                                                                         | 26        |
| <b>6.2.</b> Monthly energies EUROPEX