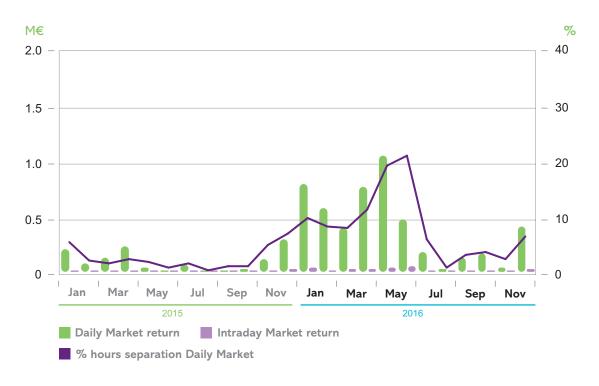

#### Comparison of average arithmetic Daily prices of the Daily and Intraday Markets

Spanish Electricity System